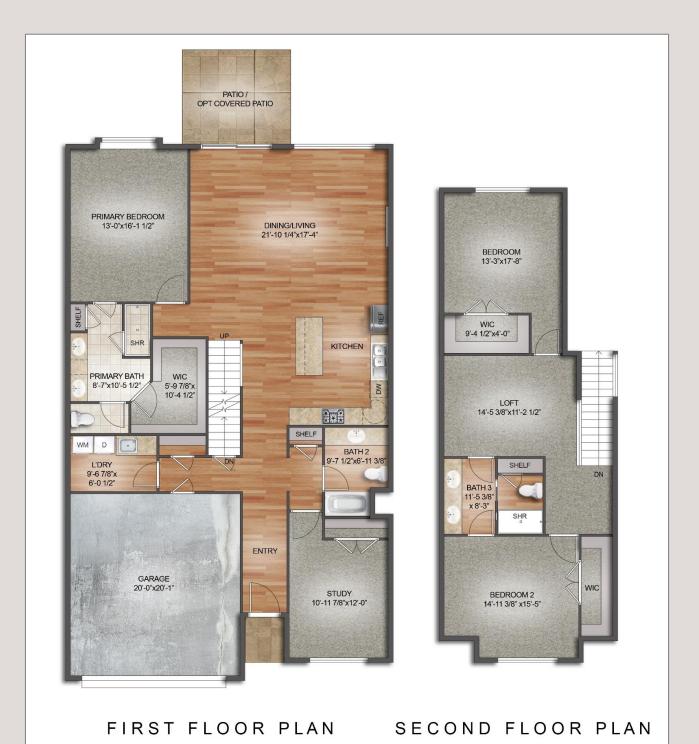

4 Bedrooms

3 Full Bathrooms

2,500 Sq.Ft.

- ✓ First Floor Primary Suite
  - ✓ Open Concept Living
- ✓ First Floor Laundry Room
  - ✓ Quartz Countertops
  - ✓ Large Kitchen Island
- ✓ Stainless Steel Kitchen Appliances

- ✓ 2-Car Attached Garage
  - ✓ Second Floor Loft
- ✓ Large Rear Concrete Patio
- ✓ Hardwood Floors in Main Living Area
  - ✓ First Floor Office/Optional Bedroom #4

Steeple Bend - Lot 02 12 Steeple Bend Lane, Evergreen Park, IL 60805