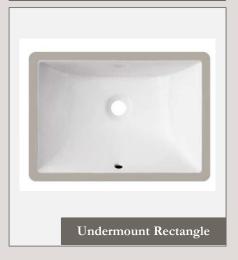

## PRIMARY BATH SELECTIONS

Vanity Faucets

Quartz Countertops

Cabinets

Hardware

Sinks

Floor Tile

Shower Wall Tile