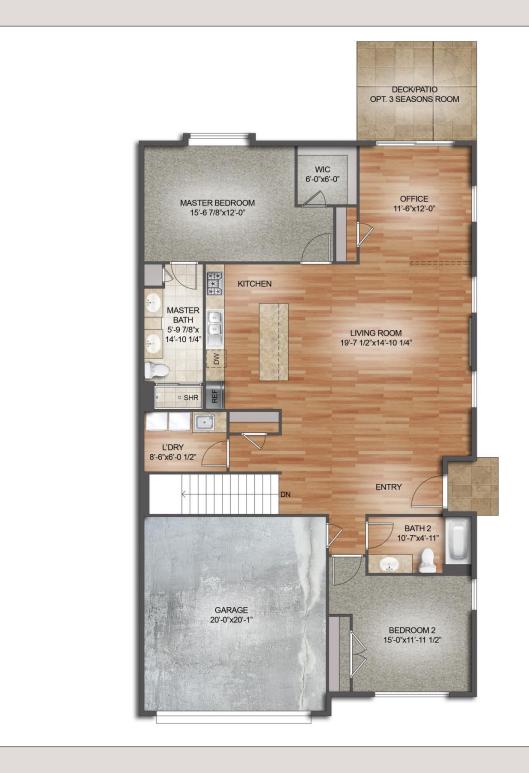

2 Bedrooms

2 Full Bathrooms

1,700 Sq.Ft.

- ✓ First Floor Primary Suite
  - ✓ Open Concept Living
- ✓ First Floor Laundry Room
  - ✓ Quartz Countertops
- ✓ Large Kitchen Island & Dry Bar
- ✓ Stainless Steel Kitchen Appliances

- ✓ 2-Car Attached Garage
- ✓ Rear Covered Concrete Patio
  - ✓ Private Side Entrance
- ✓ Hardwood Floors in Main Living Area
  - ✓ Split Bedroom Layout

Steeple Bend - Lot 03 14 Steeple Bend Lane, Evergreen Park, IL 60805