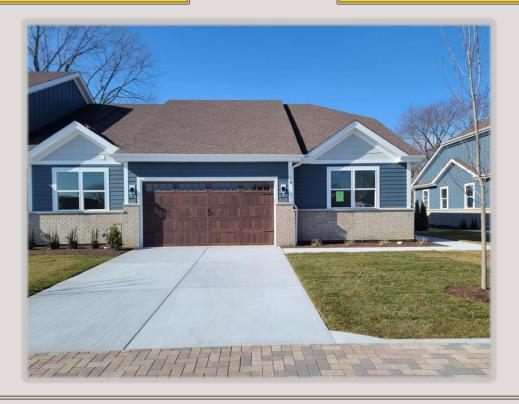

2 Bedrooms

2 Full Bathrooms

1,700 Sq.Ft.

- ✓ First Floor Primary Suite
  - ✓ Open Concept Living
- ✓ First Floor Laundry Room
  - ✓ Quartz Countertops
- ✓ Large Kitchen Island & Dry Bar
- ✓ Stainless Steel Kitchen Appliances

- ✓ 2-Car Attached Garage
- ✓ Rear Covered Concrete Patio
  - ✓ Private Side Entrance
- ✓ Hardwood Floors in Main Living Area
  - ✓ Split Bedroom Layout

Steeple Bend - Lot 03 14 Steeple Bend Lane, Evergreen Park, IL 60805