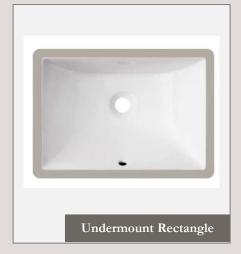

## **PRIMARY BATH SELECTIONS**

Vanity Lights

Quartz Countertops

Cabinets

Hardware

Sinks

Floor Tile

Shower Wall Tile