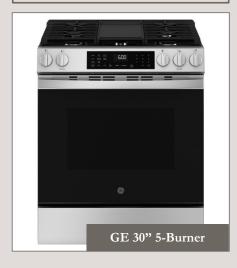

#### Hardwood Floors

Carpet

Living Room Fixture

Laundry Room

Dining Room

Stair Balusters

Range

Refrigerator