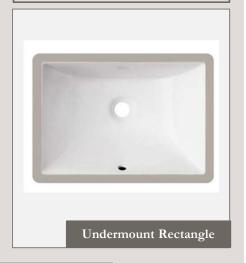

# PRIMARY BATH SELECTIONS

Vanity Lights

Quartz Countertops

Cabinets

Hardware

Sinks

Floor Tile

Shower Wall Tile

#### **BATH 2 SELECTIONS**

Vanity Lights

Vanity Faucets

Quartz Countertops

Cabinets

Hardware

Sinks

Floor Tile

# Vanity Lights

Quartz Countertops

Cabinets

Hardware

Sinks

Floor Tile

Shower Wall Tile