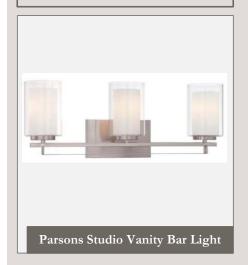

# PRIMARY BATH SELECTIONS

Vanity Lights

Quartz Countertops

Cabinets

Hardware

Sinks

Floor Tile

Shower Wall Tile

#### **BATH 2 SELECTIONS**

Vanity Lights

Vanity Faucets

Quartz Countertops

Cabinets

Hardware

Sinks

Floor Tile

# Vanity Lights

Quartz Countertops

Cabinets

Hardware

Sinks

Floor Tile

Shower Wall Tile