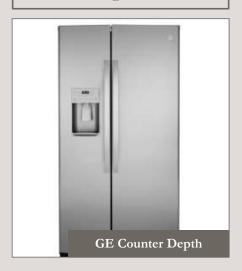

#### Hardwood Floors

Carpet

Living Room Fixture

Laundry Room

Dining Room

Stair Balusters

Range

Refrigerator