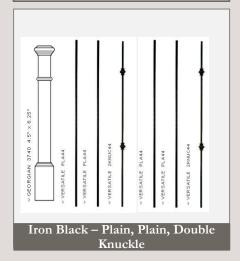

#### Hardwood Floors

Carpet

Living Room Fixture

Laundry Room

Dining Room

Stair Balusters

Range

Refrigerator