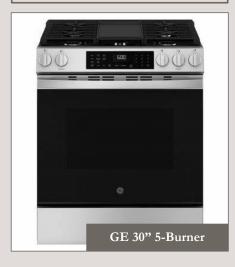

#### Hardwood Floors

Carpet

Living Room Fixture

Laundry Room

Dining Room

Stair Balusters

Range

Refrigerator