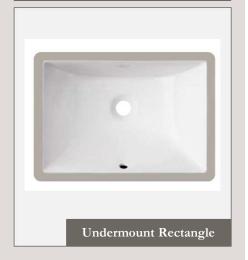

### Quartz Countertops

Faucet

Sink

Hardware

Island Pendants

# Vanity Faucets

Quartz Countertops

Cabinets

Hardware

Sinks

Floor Tile

Shower Wall Tile

# Vanity Lights

Quartz Countertops

Cabinets

Hardware

Sinks

Floor Tile