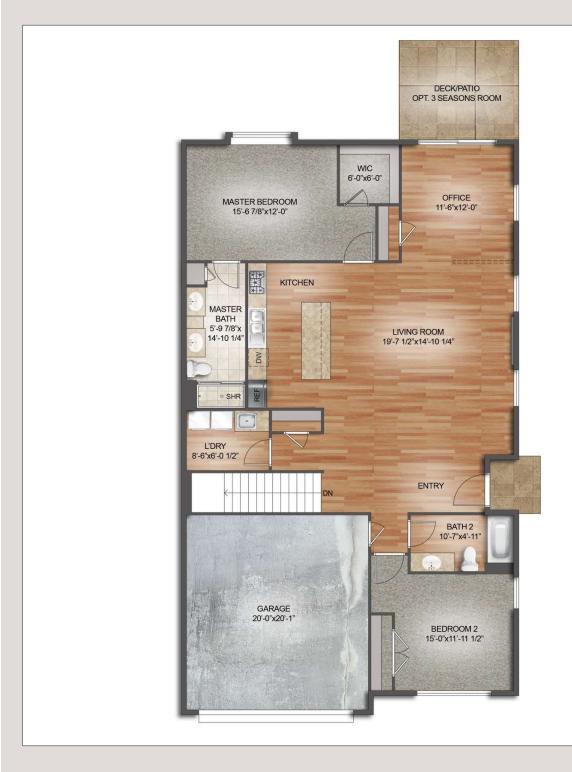

2 Bedrooms

2 Full Bathrooms

1,700 Sq.Ft.

- ✓ First Floor Primary Suite
  - ✓ Open Concept Living
- ✓ First Floor Laundry Room
  - ✓ Quartz Countertops
- ✓ Large Kitchen Island & Dry Bar
- ✓ Stainless Steel Kitchen Appliances

- ✓ 2-Car Attached Garage
  - ✓ Rear Concrete Patio
- ✓ Private Side Entrance
- ✓ Hardwood Floors in Main Living Area
  - ✓ Split Bedroom Layout