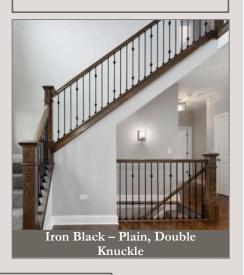

#### Hardwood Floors

Carpet

Living Room Fixture

Laundry Room

Dining Room

Stair Balusters

Range

Refrigerator