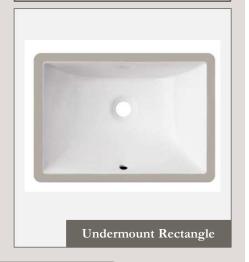

# Vanity Faucets

Quartz Countertops

Cabinets

Hardware

Sinks

Floor Tile

Shower Wall Tile

# Vanity Lights

Quartz Countertops

Cabinets

Hardware

Sinks

Floor Tile